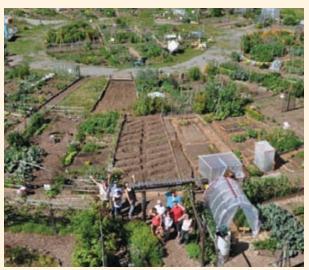

#### **Sunriver Community Gardens Orchard**

In its second year, the thriving Sunriver Community Orchard produced its first crop of apples, mostly heritage varieties, pears, plums and cherries. Local horticulturists, Glen Thelin and Clayton Whitney, conducted a series of educational workshops, funded by the Edible Tree Program. Topics included planting, pruning, grafting and tree maintenance. Future development of the orchard has begun with installation of water lines and plans for a root cellar and orchard shed.

#### Sunriver Community Gardens - Phillips Road

Sponsored by Sooke Food CHI in partnership with the District of Sooke

Our theme at the gardens this year was engaging volunteers to sustain food production: vegetables, berries, herbs, fruit and native plants. With financial support from EPCOR we were able to bring Emily Moreland, our garden coordinator back for 2012. Emily played a major role in coordinating the sustainment of our community plots. Vancity helped fund a support program for our many volunteers, led by Mara Morrison. A Walmart-Evergreen grant enabled an irrigation system to be installed and the purchase of a 40' grow hoop. Other funding included a grant from the District of Sooke which facilitated the development of a wetlands native garden and new pond early in the fall.

Over the spring and summer we engaged 120+ volunteers to grow and distribute food for others, and to share in the harvests. For over seven months volunteers of all ages showed up for at least three afternoons a week to lend a hand.

Our successes this past summer included:

- doubling our community common areas to grow food
- tripling our volume of food to distribute
- involving horticulture students and Journey Middle School grade 8s
- building two more raised beds, total of 12
- creating 12 new allotment plots, total of 75
- grading the common social gathering spaces near gazebo
- tripling the number of engaged gardening families