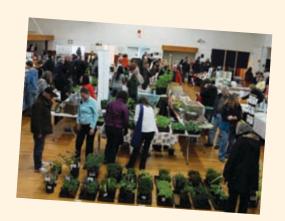

#### Seedy Saturday - February 25, 2012

Every February, on the last Saturday of the month, Sooke Food CHI puts on Sooke's very own Seedy Saturday in the historical, funky wooden community hall in downtown Sooke. This event was our 3rd Seedy Saturday, led by Jessica Boquist and supported by Jen King and our many volunteers. This is an event that brings many folks, farmers, gardeners, vendors and foodie "wannabees" together. It's our kick off to the temperate west coast growing season, enjoyed by all ages.