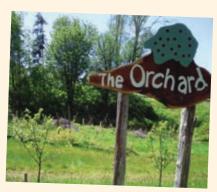

#### **Sunriver Community Gardens Orchard**

In its second year, the thriving Sunriver Community Orchard produced its first crop of apples, mostly heritage varieties, pears, plums and cherries. Local horticulturists, Glen Thelin and Clayton Whitney, conducted a series of educational workshops, funded by the Edible Tree Program. Topics included planting, pruning, grafting and tree maintenance. Future development of the orchard has begun with installation of water lines and plans for a root cellar and orchard shed.