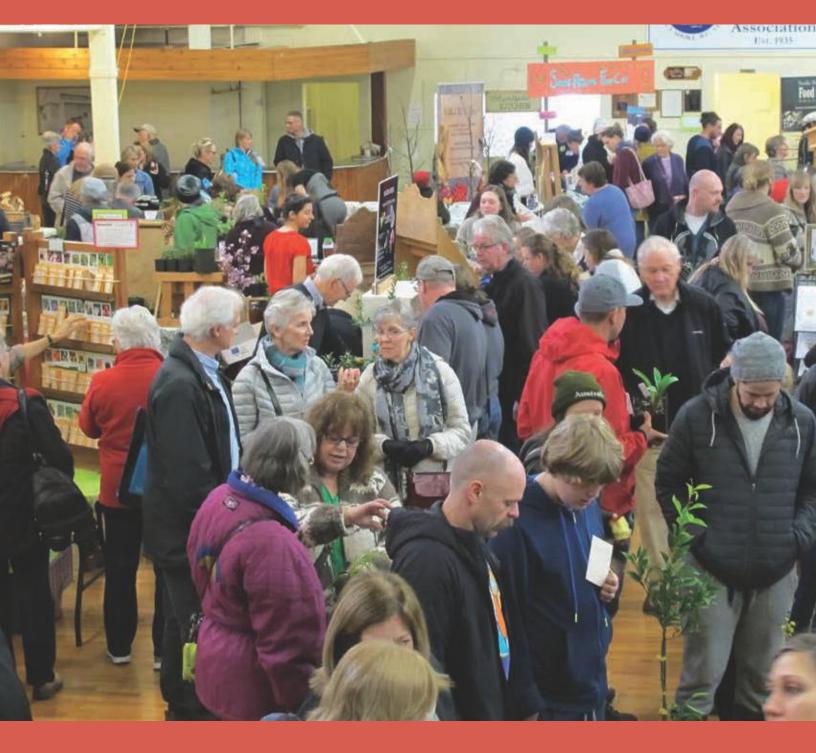

Front Cover: Seedy Saturday 2016

### Sooke Seedy Saturday – February 27, 2016

Every February, on the last Saturday of the month, Sooke Food CHI puts on Sooke's very own Seedy Saturday in the historic 1937-built, wooden Sooke Community Hall. This event was our 7th Seedy Saturday, thanks to our many volunteers. This family-friendly event brings many folks, farmers, gardeners and vendors together. We had a sunny day with over 1100 people and over 40 vendors. Thanks to Sooke Fall Fair volunteers who offered a tasty lunch.