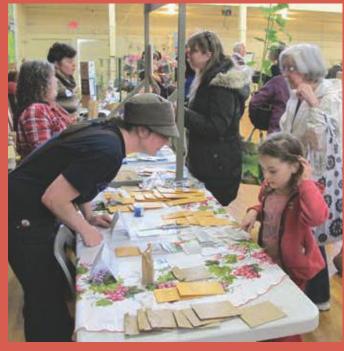

### Sooke Seedy Saturday – February 27, 2016

Every February, on the last Saturday of the month, Sooke Food CHI puts on Sooke's very own Seedy Saturday in the historic 1937-built, wooden Sooke Community Hall. This event was our 7th Seedy Saturday, thanks to our many volunteers. This family-friendly event brings many folks, farmers, gardeners and vendors together. We had a sunny day with over 1100 people and over 40 vendors. Thanks to Sooke Fall Fair volunteers who offered a tasty lunch.