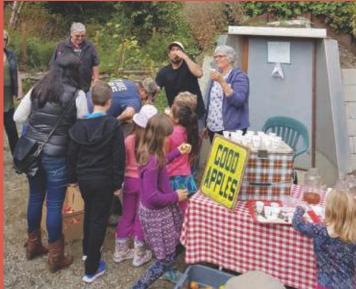

### Apple Fest – September 25, 2016

Our third annual Apple Fest was a success amid the misty day and abundance of apples in the region. More than 500 attendees enjoyed the pie auction, kids' games, musicians, free hand-pressed apple juice, orchard info booth, and local vendors. There were many different types of apples offered for sale from the Sunriver Community Orchard as the trees mature for more fruit production. The Apple Fest is a fundraiser to sustain our orchard and other Food CHI programs. The funds from 2015 Apple Fest contributed to the newly installed solar power thanks to Viridian Energy Co-operative.