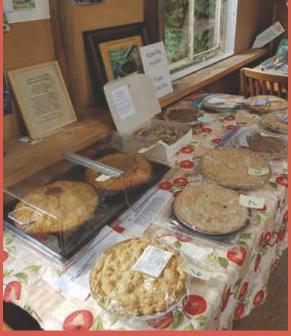

### Apple Fest – September 25, 2016

Our third annual Apple Fest was a success amid the misty day and abundance of apples in the region. More than 500 attendees enjoyed the pie auction, kids' games, musicians, free hand-pressed apple juice, orchard info booth, and local vendors. There were many different types of apples offered for sale from the Sunriver Community Orchard as the trees mature for more fruit production. The Apple Fest is a fundraiser to sustain our orchard and other Food CHI programs. The funds from 2015 Apple Fest contributed to the newly installed solar power thanks to Viridian Energy Co-operative.