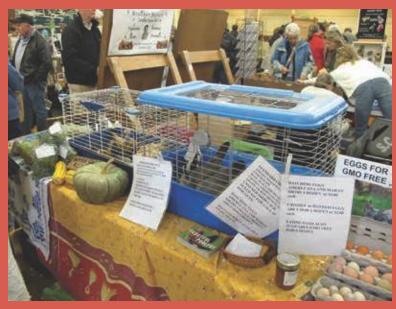

### Sooke Seedy Saturday – February 27, 2016

Every February, on the last Saturday of the month, Sooke Food CHI puts on Sooke's very own Seedy Saturday in the historic 1937-built, wooden Sooke Community Hall. This event was our 7th Seedy Saturday, thanks to our many volunteers. This family-friendly event brings many folks, farmers, gardeners and vendors together. We had a sunny day with over 1100 people and over 40 vendors. Thanks to Sooke Fall Fair volunteers who offered a tasty lunch.