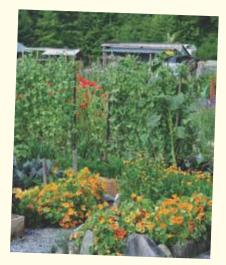

## Sunriver Community Gardens – 2380 Phillips Road, Sooke

Sponsored by Sooke Food CHI in partnership with the District of Sooke

In 2009 the District asked Food CHI to develop the Sunriver Allotment garden, a 2.5 acres site, part of the old Phillips Farm. Starting in February 2010, work began. By early May close to 65 plots had been assigned and summer gardens were planted.

#### The Community Garden features:

- Over 90 allotment plots, including 12 special raised beds
- Community food growing plots and greenhouse, Grow-a-Row program, harvest shed facility
- Healing Garden
- Social gathering picnic areas: all-weather gazebo, cob oven, fire pits, kids play areas
- Sooke Children's Garden Club beds and clubhouse